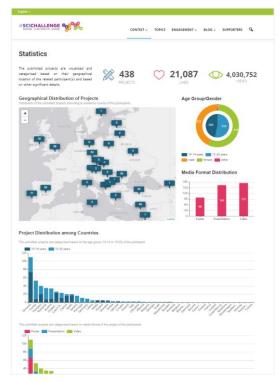

## SciChallenge

Next Generation Science Challenges

## SciChallenge

#### Contest Platform & Information Hub